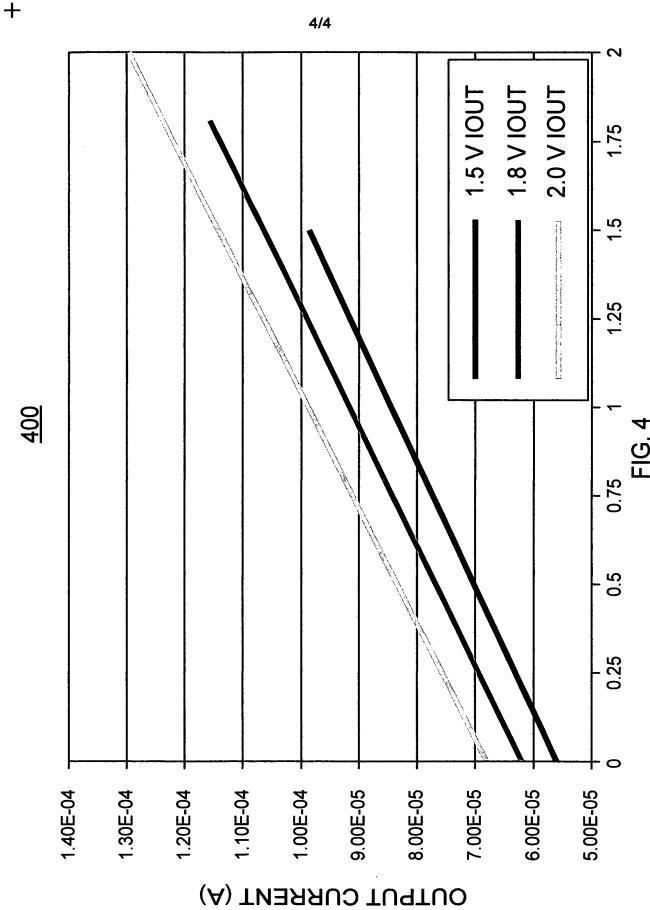

Title: RAIL-TO-RAIL INPUT LINEAR VOLTAGE TO CURRENT CONVERTER Inventors: Jonathon Stiff Attorney Docket No.: CYPR-CD02230 Serial # 10/809,238

1/4

## <u>100</u>



(Conventional Art)

Title: RAIL-TO-RAIL INPUT LINEAR VOLTAGE
TO CURRENT CONVERTER
Inventors: Jonathon Stiff
Attorney Docket No.: CYPR-CD02230
Serial # 10/809,238

+ 2/4 ∞ ≥ 246 M<sub>9</sub> 256 220 230 M<sub>6</sub> 252 [ M M 254 200 <u>င</u> 500 200 Z M<sub>5</sub> 250  $\alpha$ Д Д M<sub>3</sub>  $M_2$ 242

Σ

Title: RAIL-TO-RAIL INPUT LINEAR VOLTAGE TO CURRENT CONVERTER Inventors: Jonathon Stiff Attorney Docket No.: CYPR-CD02230 Serial # 10/809,238

+

TOP

3/4